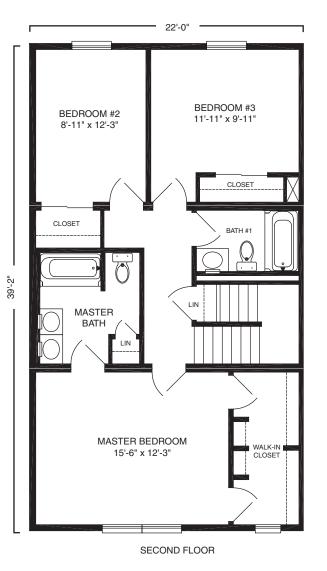

ost recognized luxury builders. Excel Homes is synonymous with the options and quality that will enable you to build more and worry less.













# Carro 760 sf Duplex



FIRST FLOOR



### Ventura 816 sf Duplex





### McHenry 972 sf Duplex





SECOND FLOOR



### Landon 976 sf Duplex





FIRST FLOOR SECOND FLOOR



## Knoll Ridge 1045 sf







### Fairfax 1116 sf Duplex







# Carlton 1138 sf Duplex





SECOND FLOOR



### Stockdae 1265 sf Duplex







### Cannondale 1265 sf

Townhouse







#### Dunmore 1284 sf Townhouse





1430 sf

## Holbrook

Townhouse





FIRST FLOOR SECOND FLOOR



1430 sf

### Preston

Townhouse



FIRST FLOOR







23 Horizon Duplex & Townhouse Series Excel Homes

Horizon Duplex & Townhouse Series Excel Homes 24

### Amelia 1724 sf Townhouse







## Building Excellence



To learn more about the Horizon Duplex & Townhouse Series listed within this brochure, please contact Excel Homes at 1-(800)-345-6767. You can also visit us online at http://www.excelhomes.com/builders/.

Excel Homes LLC RR#2 Box 683 Liverpool, PA 17045 © 2006 Excel Homes LLC. All rights reserved.

Artist renderings, layout, and the features contained within this brochure are merely for illustrative purposes and may not, as such, reflect the actual layout and features in any given floor plan. All dimensions and square footage references are approximate. Plans, materials, and specifications are subject to architectural, structural, and other revisions.