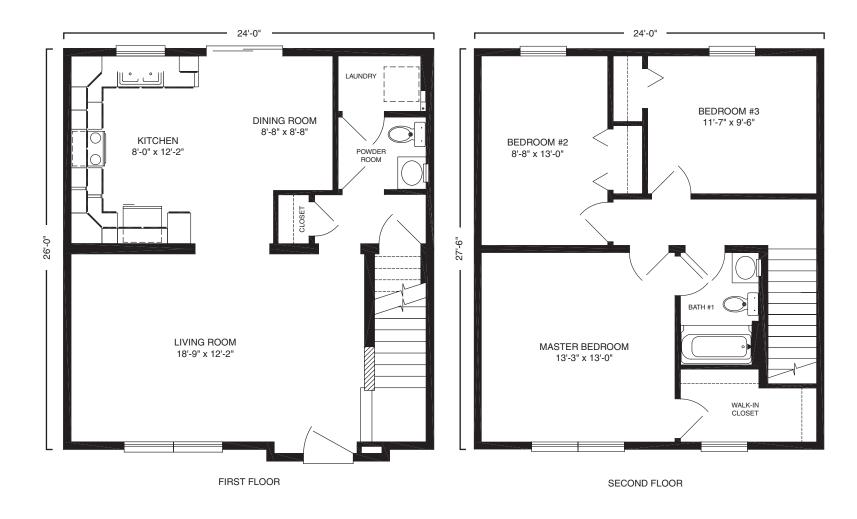

nits are built by craftspeople who are experts in their trades, freeing you from monitoring the daily work.

Our latest series of duplex and townhouse models offers the same exceptional design and customization that you've come to expect from one of the most recognized luxury builders. Excel Homes is synonymous with the options and quality that will enable you to build more and worry less.













# Carro 760 sf Duplex



FIRST FLOOR



### Ventura 816 sf Duplex





### McHenry 972 sf Duplex





SECOND FLOOR



### Landon 976 sf Duplex





FIRST FLOOR SECOND FLOOR



## Knoll Ridge 1045 sf







### Fairfax 1116 sf Duplex







# Carlton 1138 sf Duplex





SECOND FLOOR



### Stockdae 1265 sf Duplex







### Cannondale 1265 sf

Townhouse







#### Dunmore 1284 sf Townhouse





1430 sf

## Holbrook

Townhouse





FIRST FLOOR SECOND FLOOR



1430 sf

### Preston

Townhouse



FIRST FLOOR







23 Horizon Duplex & Townhouse Series Excel Homes

Horizon Duplex & Townhouse Series Excel Homes 24

### Amelia 1724 sf Townhouse







## Building Excellence



To learn more about the Horizon Duplex & Townhouse Series listed within this brochure, please contact Excel Homes at 1-(800)-345-6767. You can also visit us online at http://www.excelhomes.com/builders/.

Excel Homes LLC RR#2 Box 683 Liverpool, PA 17045 © 2006 Excel Homes LLC. All rights reserved.

Artist renderings, layout, and the features contained within this brochure are merely for illustrative purposes and may not, as such, reflect the actual layout and features in any given floor plan. All dimensions an