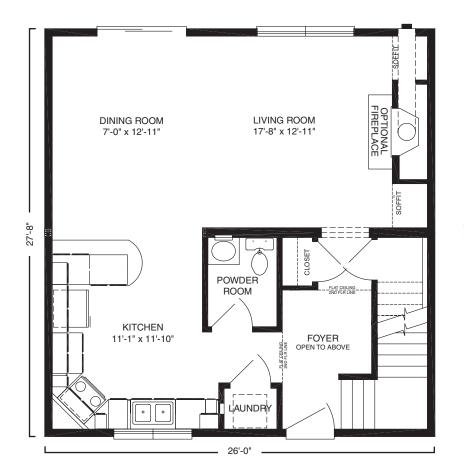

e experts in their trades, freeing you from monitoring the daily work.

Our latest series of duplex and townhouse models offers the same exceptional design and customization that you've come to expect from one of the most recognized luxury builders. Excel Homes is synonymous with the options and quality that will enable you to build more and worry less.













# Carro 760 sf Duplex



FIRST FLOOR



### Ventura 816 sf Duplex





### McHenry 972 sf Duplex





SECOND FLOOR



### Landon 976 sf Duplex





FIRST FLOOR SECOND FLOOR



## Knoll Ridge 1045 sf







### Fairfax 1116 sf Duplex







# Carlton 1138 sf Duplex





SECOND FLOOR



### Stockdae 1265 sf Duplex







### Cannondale 1265 sf

Townhouse







#### Dunmore 1284 sf Townhouse





1430 sf

## Holbrook

Townhouse





FIRST FLOOR SECOND FLOOR



1430 sf

### Preston

Townhouse



FIRST FLOOR







23 Horizon Duplex & Townhouse Series Excel Homes

Horizon Duplex & Townhouse Series Excel Homes 24

### Amelia 1724 sf Townhouse







## Building Excellence



To learn more about the Horizon Duplex & Townhouse Series listed within this brochure, please contact Excel Homes at 1-(800)-345-6767. You can also visit us online at http://www.excelhomes.com/builders/.

Excel Homes LLC RR#2 Box 683 Liverpool, PA 17045 © 2006 Excel Homes LLC. All rights reserved.

Artist renderings, layout, and the features contained within this brochure are merely for illustrative purposes and may not, as such, reflect the actual layout and features in any given floor plan. All dimensions and square footage references are appro