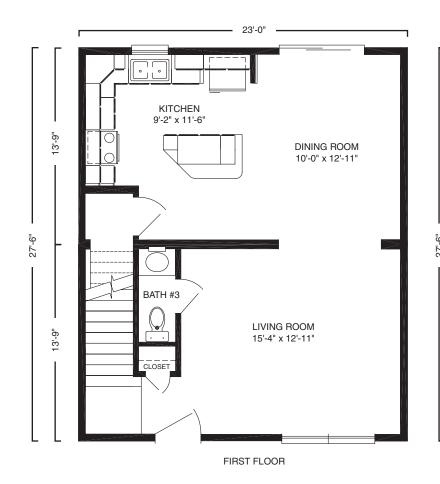

larger ones. And all of our modular units are built by craftspeople who are experts in their trades, freeing you from monitoring the daily work.

Our latest series of duplex and townhouse models offers the same exceptional design and customization that you've come to expect from one of the most recognized luxury builders. Excel Homes is synonymous with the options and quality that will enable you to build more and worry less.













# Carro 760 sf Duplex



FIRST FLOOR



### Ventura 816 sf Duplex





### McHenry 972 sf Duplex





SECOND FLOOR



### Landon 976 sf Duplex





FIRST FLOOR SECOND FLOOR



## Knoll Ridge 1045 sf







### Fairfax 1116 sf Duplex







# Carlton 1138 sf Duplex





SECOND FLOOR



### Stockdae 1265 sf Duplex







### Cannondale 1265 sf

Townhouse







#### Dunmore 1284 sf Townhouse





1430 sf

## Holbrook

Townhouse





FIRST FLOOR SECOND FLOOR



1430 sf

### Preston

Townhouse



FIRST FLOOR







23 Horizon Duplex & Townhouse Series Excel Homes

Horizon Duplex & Townhouse Series Excel Homes 24

### Amelia 1724 sf Townhouse







## Building Excellence



To learn more about the Horizon Duplex & Townhouse Series listed within this brochure, please contact Excel Homes at 1-(800)-345-6767. You can also visit us online at http://www.excelhomes.com/builders/.

Excel Homes LLC RR#2 Box 683 Liverpool, PA 17045 © 2006 Excel Homes LLC. All rights reserved.

Artist renderings, layout, and the features contained within this brochure are merely for illustrative purposes and may not, as such, reflect the actual layout and features in a