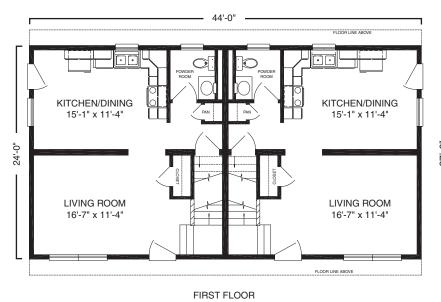

buy more raw materials and our construction methods create less waste giving even small builders the cost efficiencies of larger ones. And all of our modular units are built by craftspeople who are experts in their trades, freeing you from monitoring the daily work.

Our latest series of duplex and townhouse models offers the same exceptional design and customization that you've come to expect from one of the most recognized luxury builders. Excel Homes is synonymous with the options and quality that will enable you to build more and worry less.













# Carro 760 sf Duplex



FIRST FLOOR



### Ventura 816 sf Duplex





### McHenry 972 sf Duplex





SECOND FLOOR



### Landon 976 sf Duplex





FIRST FLOOR SECOND FLOOR



## Knoll Ridge 1045 sf







### Fairfax 1116 sf Duplex







# Carlton 1138 sf Duplex





SECOND FLOOR



### Stockdae 1265 sf Duplex







### Cannondale 1265 sf

Townhouse







#### Dunmore 1284 sf Townhouse





1430 sf

## Holbrook

Townhouse





FIRST FLOOR SECOND FLOOR



1430 sf

### Preston

Townhouse



FIRST FLOOR







23 Horizon Duplex & Townhouse Series Excel Homes

Horizon Duplex & Townhouse Series Excel Homes 24

### Amelia 1724 sf Townhouse







## Building Excellence



To learn more about the Horizon Duplex & Townhouse Series listed within this brochure, please contact Excel Homes at 1-(800)-345-6767. You can also visit us online at http://www.excelhomes.com/builders/.

Excel Homes LLC RR#2 Box 683 Liverpool, PA 17045 © 2006 Excel Homes LLC. All rights reserved.

Artist renderings, layout, and the features contained w