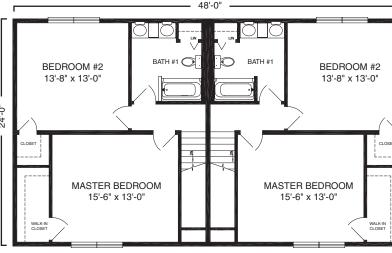

nstruction methods create less waste giving even small builders the cost efficiencies of larger ones. And all of our modular units are built by craftspeople who are experts in their trades, freeing you from monitoring the daily work.

Our latest series of duplex and townhouse models offers the same exceptional design and customization that you've come to expect from one of the most recognized luxury builders. Excel Homes is synonymous with the options and quality that will enable you to build more and worry less.













# Carro 760 sf Duplex



FIRST FLOOR



### Ventura 816 sf Duplex





### McHenry 972 sf Duplex





SECOND FLOOR



### Landon 976 sf Duplex





FIRST FLOOR SECOND FLOOR



## Knoll Ridge 1045 sf







### Fairfax 1116 sf Duplex







# Carlton 1138 sf Duplex





SECOND FLOOR



### Stockdae 1265 sf Duplex







### Cannondale 1265 sf

Townhouse







#### Dunmore 1284 sf Townhouse





1430 sf

## Holbrook

Townhouse





FIRST FLOOR SECOND FLOOR



1430 sf

### Preston

Townhouse



FIRST FLOOR







23 Horizon Duplex & Townhouse Series Excel Homes

Horizon Duplex & Townhouse Series Excel Homes 24

### Amelia 1724 sf Townhouse







## Building Excellence



To learn more about the Horizon Duplex & Townhouse Series listed within this brochure, please contact Excel Homes at 1-(800)-345-6767. You can also visit us online at http://www.excelhomes.com/builders/.

Excel Homes LLC RR#2 Box 683 Liverpool, PA 17045 © 2006 Excel Homes LLC. All rights reserved.

Artist renderings, layout, and the features contained within this brochure are merely for