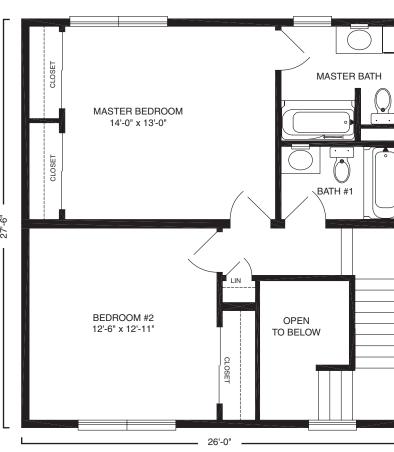

experts in their trades, freeing you from monitoring the daily work.

Our latest series of duplex and townhouse models offers the same exceptional design and customization that you've come to expect from one of the most recognized luxury builders. Excel Homes is synonymous with the options and quality that will enable you to build more and worry less.













# Carro 760 sf Duplex



FIRST FLOOR



### Ventura 816 sf Duplex





### McHenry 972 sf Duplex





SECOND FLOOR



### Landon 976 sf Duplex





FIRST FLOOR SECOND FLOOR



## Knoll Ridge 1045 sf







### Fairfax 1116 sf Duplex







# Carlton 1138 sf Duplex





SECOND FLOOR



### Stockdae 1265 sf Duplex







### Cannondale 1265 sf

Townhouse







#### Dunmore 1284 sf Townhouse





1430 sf

## Holbrook

Townhouse





FIRST FLOOR SECOND FLOOR



1430 sf

### Preston

Townhouse



FIRST FLOOR







23 Horizon Duplex & Townhouse Series Excel Homes

Horizon Duplex & Townhouse Series Excel Homes 24

### Amelia 1724 sf Townhouse







## Building Excellence



To learn more about the Horizon Duplex & Townhouse Series listed within this brochure, please contact Excel Homes at 1-(800)-345-6767. You can also visit us online at http://www.excelhomes.com/builders/.

Excel Homes LLC RR#2 Box 683 Liverpool, PA 17045 © 2006 Excel Homes LLC. All rights reserved.

Artist renderings, layout, and the features contained within this brochure are merely for illustrative purposes and may not, as such, reflect the actual layout and features in any given floor plan. All dimensions and square footage references are approxi