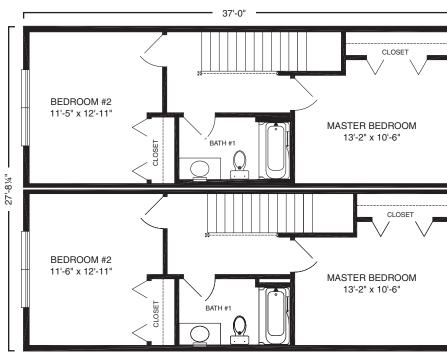

dular home builder, makes sense when your reputation is on the line.

At Excel Homes, we buy more raw materials and our construction methods create less waste giving even small builders the cost efficiencies of larger ones. And all of our modular units are built by craftspeople who are experts in their trades, freeing you from monitoring the daily work.

Our latest series of duplex and townhouse models offers the same exceptional design and customization that you've come to expect from one of the most recognized luxury builders. Excel Homes is synonymous with the options and quality that will enable you to build more and worry less.













# Carro 760 sf Duplex



FIRST FLOOR



### Ventura 816 sf Duplex





### McHenry 972 sf Duplex





SECOND FLOOR



### Landon 976 sf Duplex





FIRST FLOOR SECOND FLOOR



## Knoll Ridge 1045 sf







### Fairfax 1116 sf Duplex







# Carlton 1138 sf Duplex





SECOND FLOOR



### Stockdae 1265 sf Duplex







### Cannondale 1265 sf

Townhouse







#### Dunmore 1284 sf Townhouse





1430 sf

## Holbrook

Townhouse





FIRST FLOOR SECOND FLOOR



1430 sf

### Preston

Townhouse



FIRST FLOOR







23 Horizon Duplex & Townhouse Series Excel Homes

Horizon Duplex & Townhouse Series Excel Homes 24

### Amelia 1724 sf Townhouse







## Building Excellence



To learn more about the Horizon Duplex & Townhouse Series listed within this brochure, please contact Excel Homes at 1-(800)-345-6767. You can also visit us online at http://www.excelhomes.com/builders/.

Excel Homes LLC RR#2 Box 683 Liverpool, PA 17045 © 2006 Excel