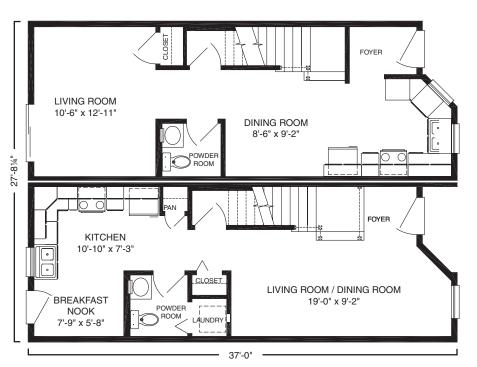

modular home builder, makes sense when your reputation is on the line.

At Excel Homes, we buy more raw materials and our construction methods create less waste giving even small builders the cost efficiencies of larger ones. And all of our modular units are built by craftspeople who are experts in their trades, freeing you from monitoring the daily work.

Our latest series of duplex and townhouse models offers the same exceptional design and customization that you've come to expect from one of the most recognized luxury builders. Excel Homes is synonymous with the options and quality that will enable you to build more and worry less.













# Carro 760 sf Duplex



FIRST FLOOR



### Ventura 816 sf Duplex





### McHenry 972 sf Duplex





SECOND FLOOR



### Landon 976 sf Duplex





FIRST FLOOR SECOND FLOOR



## Knoll Ridge 1045 sf







### Fairfax 1116 sf Duplex







# Carlton 1138 sf Duplex





SECOND FLOOR



### Stockdae 1265 sf Duplex







### Cannondale 1265 sf

Townhouse







#### Dunmore 1284 sf Townhouse





1430 sf

## Holbrook

Townhouse





FIRST FLOOR SECOND FLOOR



1430 sf

### Preston

Townhouse



FIRST FLOOR







23 Horizon Duplex & Townhouse Series Excel Homes

Horizon Duplex & Townhouse Series Excel Homes 24

### Amelia 1724 sf Townhouse







## Building Excellence



To learn more about the Horizon Duplex & Townhouse Series listed within this brochure, please contact Excel Homes at 1-(800)-345-6767. You can also visit us online at http://www.excelhomes.com/builders/.

Excel Homes LLC RR#2 Box 683 Liverpool, PA 17045 © 2006 Exce