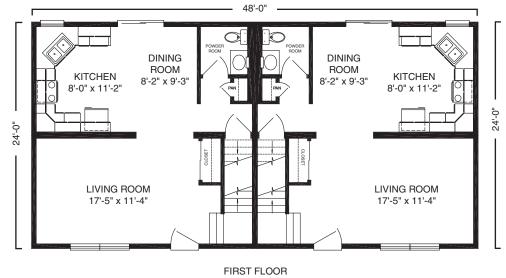

construction methods create less waste giving even small builders the cost efficiencies of larger ones. And all of our modular units are built by craftspeople who are experts in their trades, freeing you from monitoring the daily work.

Our latest series of duplex and townhouse models offers the same exceptional design and customization that you've come to expect from one of the most recognized luxury builders. Excel Homes is synonymous with the options and quality that will enable you to build more and worry less.













# Carro 760 sf Duplex



FIRST FLOOR



### Ventura 816 sf Duplex





### McHenry 972 sf Duplex





SECOND FLOOR



### Landon 976 sf Duplex





FIRST FLOOR SECOND FLOOR



## Knoll Ridge 1045 sf







### Fairfax 1116 sf Duplex







# Carlton 1138 sf Duplex





SECOND FLOOR



### Stockdae 1265 sf Duplex







### Cannondale 1265 sf

Townhouse







#### Dunmore 1284 sf Townhouse





1430 sf

## Holbrook

Townhouse





FIRST FLOOR SECOND FLOOR



1430 sf

### Preston

Townhouse



FIRST FLOOR







23 Horizon Duplex & Townhouse Series Excel Homes

Horizon Duplex & Townhouse Series Excel Homes 24

### Amelia 1724 sf Townhouse







## Building Excellence



To learn more about the Horizon Duplex & Townhouse Series listed within this brochure, please contact Excel Homes at 1-(800)-345-6767. You can also visit us online at http://www.excelhomes.com/builders/.

Excel Homes LLC RR#2 Box 683 Liverpool, PA 17045 © 2006 Excel Homes LLC. All rights reserved.

Artist renderings, layout, and the features contained within this brochure are merely f