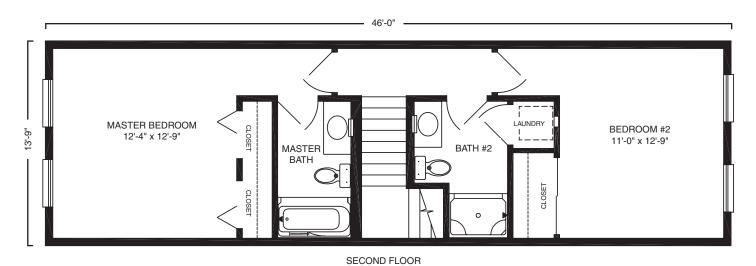

small builders the cost efficiencies of larger ones. And all of our modular units are built by craftspeople who are experts in their trades, freeing you from monitoring the daily work.

Our latest series of duplex and townhouse models offers the same exceptional design and customization that you've come to expect from one of the most recognized luxury builders. Excel Homes is synonymous with the options and quality that will enable you to build more and worry less.













# Carro 760 sf Duplex



FIRST FLOOR



### Ventura 816 sf Duplex





### McHenry 972 sf Duplex





SECOND FLOOR



### Landon 976 sf Duplex





FIRST FLOOR SECOND FLOOR



## Knoll Ridge 1045 sf







### Fairfax 1116 sf Duplex







# Carlton 1138 sf Duplex





SECOND FLOOR



### Stockdae 1265 sf Duplex







### Cannondale 1265 sf

Townhouse







#### Dunmore 1284 sf Townhouse





1430 sf

## Holbrook

Townhouse





FIRST FLOOR SECOND FLOOR



1430 sf

### Preston

Townhouse



FIRST FLOOR







23 Horizon Duplex & Townhouse Series Excel Homes

Horizon Duplex & Townhouse Series Excel Homes 24

### Amelia 1724 sf Townhouse







## Building Excellence



To learn more about the Horizon Duplex & Townhouse Series listed within this brochure, please contact Excel Homes at 1-(800)-345-6767. You can also visit us online at http://www.excelhomes.com/builders/.

Excel Homes LLC RR#2 Box 683 Liverpool, PA 17045 © 2006 Excel Homes LLC. All rights reserved.

Artist renderings, layout, and the features contained within this brochure are merely for illustrative purposes and may not, as such, refl