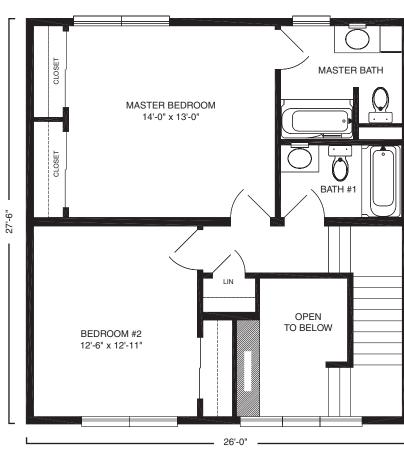

st series of duplex and townhouse models offers the same exceptional design and customization that you've come to expect from one of the most recognized luxury builders. Excel Homes is synonymous with the options and quality that will enable you to build more and worry less.













# Carro 760 sf Duplex



FIRST FLOOR



### Ventura 816 sf Duplex





### McHenry 972 sf Duplex





SECOND FLOOR



### Landon 976 sf Duplex





FIRST FLOOR SECOND FLOOR



## Knoll Ridge 1045 sf







### Fairfax 1116 sf Duplex







# Carlton 1138 sf Duplex





SECOND FLOOR



### Stockdae 1265 sf Duplex







### Cannondale 1265 sf

Townhouse







#### Dunmore 1284 sf Townhouse





1430 sf

## Holbrook

Townhouse





FIRST FLOOR SECOND FLOOR



1430 sf

### Preston

Townhouse



FIRST FLOOR







23 Horizon Duplex & Townhouse Series Excel Homes

Horizon Duplex & Townhouse Series Excel Homes 24

### Amelia 1724 sf Townhouse







## Building Excellence



To learn more about the Horizon Duplex & Townhouse Series listed within this brochure, please contact Excel Homes at 1-(800)-345-6767. You can also visit us online at http://www.excelhomes.com/builders/.

Excel Homes LLC RR#2 Box 683 Liverpool, PA 17045 © 2006 Excel Homes LLC. All rights reserved.

Artist renderings, layout, and the features contained within this brochure are merely for illustrative purposes and may not, as such, reflect the actual layout and features in any given floor plan. All dimensions and square footage references are approximate. Plans, materials, and specifications are subject to architectural, struc