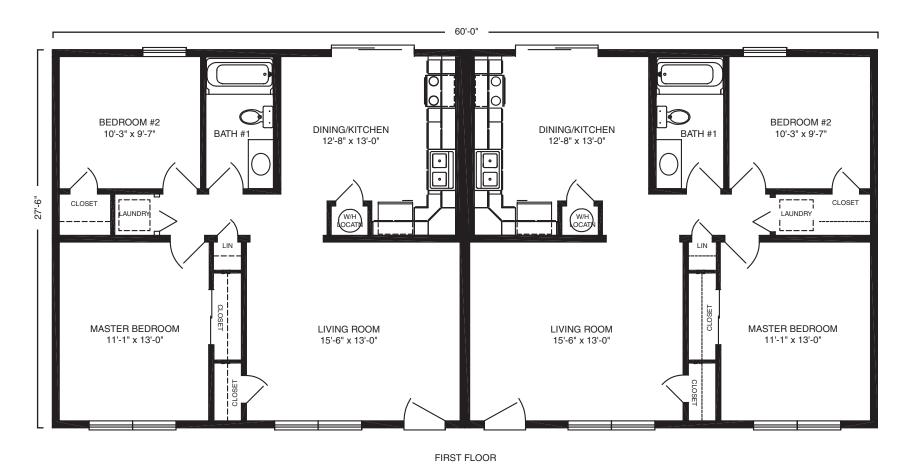

en factors. That's why partnering with Excel Homes, the east coast's largest modular home builder, makes sense when your reputation is on the line.

At Excel Homes, we buy more raw materials and our construction methods create less waste giving even small builders the cost efficiencies of larger ones. And all of our modular units are built by craftspeople who are experts in their trades, freeing you from monitoring the daily work.

Our latest series of duplex and townhouse models offers the same exceptional design and customization that you've come to expect from one of the most recognized luxury builders. Excel Homes is synonymous with the options and quality that will enable you to build more and worry less.













# Carro 760 sf Duplex



FIRST FLOOR



### Ventura 816 sf Duplex





### McHenry 972 sf Duplex





SECOND FLOOR



### Landon 976 sf Duplex





FIRST FLOOR SECOND FLOOR



## Knoll Ridge 1045 sf







### Fairfax 1116 sf Duplex







# Carlton 1138 sf Duplex





SECOND FLOOR



### Stockdae 1265 sf Duplex







### Cannondale 1265 sf

Townhouse







#### Dunmore 1284 sf Townhouse





1430 sf

## Holbrook

Townhouse





FIRST FLOOR SECOND FLOOR



1430 sf

### Preston

Townhouse



FIRST FLOOR







23 Horizon Duplex & Townhouse Series Excel Homes

Horizon Duplex & Townhouse Series Excel Homes 24

### Amelia 1724 sf Townhouse







## Building Excellence



To learn more about the Horizon Duplex & Townhouse Series listed within this brochure, please contact Excel Homes at 1-(800)-345-6767. You can also visit us online at http://www.excelhomes