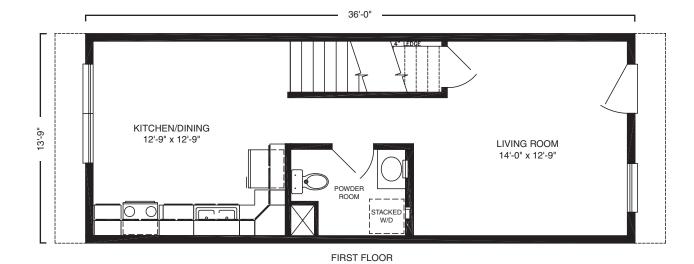

s on the line.

At Excel Homes, we buy more raw materials and our construction methods create less waste giving even small builders the cost efficiencies of larger ones. And all of our modular units are built by craftspeople who are experts in their trades, freeing you from monitoring the daily work.

Our latest series of duplex and townhouse models offers the same exceptional design and customization that you've come to expect from one of the most recognized luxury builders. Excel Homes is synonymous with the options and quality that will enable you to build more and worry less.













# Carro 760 sf Duplex



FIRST FLOOR



### Ventura 816 sf Duplex





### McHenry 972 sf Duplex





SECOND FLOOR



### Landon 976 sf Duplex





FIRST FLOOR SECOND FLOOR



## Knoll Ridge 1045 sf







### Fairfax 1116 sf Duplex







# Carlton 1138 sf Duplex





SECOND FLOOR



### Stockdae 1265 sf Duplex







### Cannondale 1265 sf

Townhouse







#### Dunmore 1284 sf Townhouse





1430 sf

## Holbrook

Townhouse





FIRST FLOOR SECOND FLOOR



1430 sf

### Preston

Townhouse



FIRST FLOOR







23 Horizon Duplex & Townhouse Series Excel Homes

Horizon Duplex & Townhouse Series Excel Homes 24

### Amelia 1724 sf Townhouse







## Building Excellence



To learn more about the Horizon Duplex & Townhouse Series listed within this brochure, please contact Excel Homes at 1-(800)-345-6767. You can also visit us online at http://www.excelhomes.com/builders/.

Excel Homes LLC RR#2 Box 683 Liverpool, PA 17045 © 2006 Excel Homes LLC. All rights reserved.

Artist renderings, la