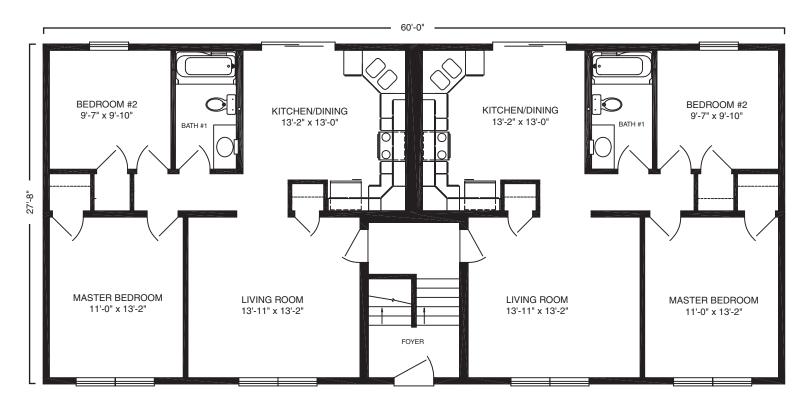

weather, sub contractors and other unforeseen factors. That's why partnering with Excel Homes, the east coast's largest modular home builder, makes sense when your reputation is on the line.

At Excel Homes, we buy more raw materials and our construction methods create less waste giving even small builders the cost efficiencies of larger ones. And all of our modular units are built by craftspeople who are experts in their trades, freeing you from monitoring the daily work.

Our latest series of duplex and townhouse models offers the same exceptional design and customization that you've come to expect from one of the most recognized luxury builders. Excel Homes is synonymous with the options and quality that will enable you to build more and worry less.













# Carro 760 sf Duplex



FIRST FLOOR



### Ventura 816 sf Duplex





### McHenry 972 sf Duplex





SECOND FLOOR



### Landon 976 sf Duplex





FIRST FLOOR SECOND FLOOR



## Knoll Ridge 1045 sf







### Fairfax 1116 sf Duplex







# Carlton 1138 sf Duplex





SECOND FLOOR



### Stockdae 1265 sf Duplex







### Cannondale 1265 sf

Townhouse







#### Dunmore 1284 sf Townhouse





1430 sf

## Holbrook

Townhouse





FIRST FLOOR SECOND FLOOR



1430 sf

### Preston

Townhouse



FIRST FLOOR







23 Horizon Duplex & Townhouse Series Excel Homes

Horizon Duplex & Townhouse Series Excel Homes 24

### Amelia 1724 sf Townhouse







## Building Excellence



To learn more about the Horizon Duplex & Townhouse Series listed within this brochure, please contact Excel Homes at 1-(800)-345-6767. You can a