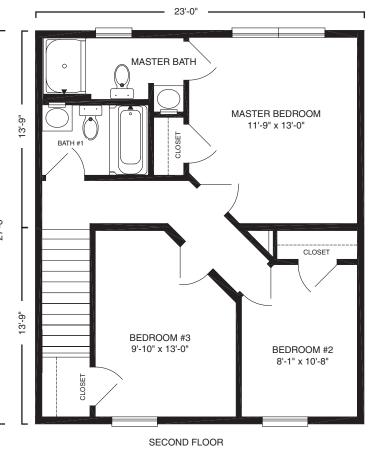

arger ones. And all of our modular units are built by craftspeople who are experts in their trades, freeing you from monitoring the daily work.

Our latest series of duplex and townhouse models offers the same exceptional design and customization that you've come to expect from one of the most recognized luxury builders. Excel Homes is synonymous with the options and quality that will enable you to build more and worry less.













# Carro 760 sf Duplex



FIRST FLOOR



### Ventura 816 sf Duplex





### McHenry 972 sf Duplex





SECOND FLOOR



### Landon 976 sf Duplex





FIRST FLOOR SECOND FLOOR



## Knoll Ridge 1045 sf







### Fairfax 1116 sf Duplex







# Carlton 1138 sf Duplex





SECOND FLOOR



### Stockdae 1265 sf Duplex







### Cannondale 1265 sf

Townhouse







#### Dunmore 1284 sf Townhouse





1430 sf

## Holbrook

Townhouse





FIRST FLOOR SECOND FLOOR



1430 sf

### Preston

Townhouse



FIRST FLOOR







23 Horizon Duplex & Townhouse Series Excel Homes

Horizon Duplex & Townhouse Series Excel Homes 24

### Amelia 1724 sf Townhouse







## Building Excellence



To learn more about the Horizon Duplex & Townhouse Series listed within this brochure, please contact Excel Homes at 1-(800)-345-6767. You can also visit us online at http://www.excelhomes.com/builders/.

Excel Homes LLC RR#2 Box 683 Liverpool, PA 17045 © 2006 Excel Homes LLC. All rights reserved.

Artist renderings, layout, and the features contained within this brochure are merely for illustrative purposes and may not, as such, reflect the actual layout and features in any