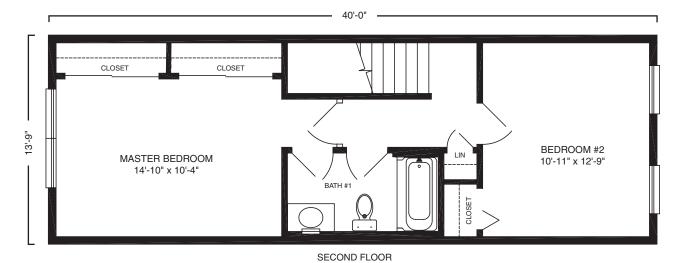

on the line.

At Excel Homes, we buy more raw materials and our construction methods create less waste giving even small builders the cost efficiencies of larger ones. And all of our modular units are built by craftspeople who are experts in their trades, freeing you from monitoring the daily work.

Our latest series of duplex and townhouse models offers the same exceptional design and customization that you've come to expect from one of the most recognized luxury builders. Excel Homes is synonymous with the options and quality that will enable you to build more and worry less.













# Carro 760 sf Duplex



FIRST FLOOR



### Ventura 816 sf Duplex





### McHenry 972 sf Duplex





SECOND FLOOR



### Landon 976 sf Duplex





FIRST FLOOR SECOND FLOOR



## Knoll Ridge 1045 sf







### Fairfax 1116 sf Duplex







# Carlton 1138 sf Duplex





SECOND FLOOR



### Stockdae 1265 sf Duplex







### Cannondale 1265 sf

Townhouse







#### Dunmore 1284 sf Townhouse





1430 sf

## Holbrook

Townhouse





FIRST FLOOR SECOND FLOOR



1430 sf

### Preston

Townhouse



FIRST FLOOR







23 Horizon Duplex & Townhouse Series Excel Homes

Horizon Duplex & Townhouse Series Excel Homes 24

### Amelia 1724 sf Townhouse







## Building Excellence



To learn more about the Horizon Duplex & Townhouse Series listed within this brochure, please contact Excel Homes at 1-(800)-345-6767. You can also visit us online at http://www.excelhomes.com/builders/.

Excel Homes LLC RR#2 Box 683 Liverpool, PA 17045 © 2006 Excel Homes LLC. All rights reserved.

Artist renderings, layo