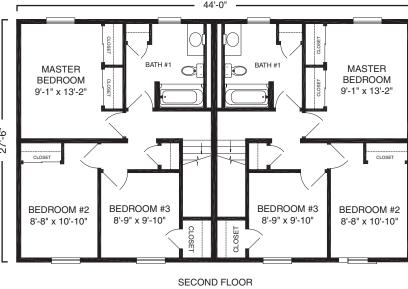

uy more raw materials and our construction methods create less waste giving even small builders the cost efficiencies of larger ones. And all of our modular units are built by craftspeople who are experts in their trades, freeing you from monitoring the daily work.

Our latest series of duplex and townhouse models offers the same exceptional design and customization that you've come to expect from one of the most recognized luxury builders. Excel Homes is synonymous with the options and quality that will enable you to build more and worry less.













# Carro 760 sf Duplex



FIRST FLOOR



### Ventura 816 sf Duplex





### McHenry 972 sf Duplex





SECOND FLOOR



### Landon 976 sf Duplex





FIRST FLOOR SECOND FLOOR



## Knoll Ridge 1045 sf







### Fairfax 1116 sf Duplex







# Carlton 1138 sf Duplex





SECOND FLOOR



### Stockdae 1265 sf Duplex







### Cannondale 1265 sf

Townhouse







#### Dunmore 1284 sf Townhouse





1430 sf

## Holbrook

Townhouse





FIRST FLOOR SECOND FLOOR



1430 sf

### Preston

Townhouse



FIRST FLOOR







23 Horizon Duplex & Townhouse Series Excel Homes

Horizon Duplex & Townhouse Series Excel Homes 24

### Amelia 1724 sf Townhouse







## Building Excellence



To learn more about the Horizon Duplex & Townhouse Series listed within this brochure, please contact Excel Homes at 1-(800)-345-6767. You can also visit us online at http://www.excelhomes.com/builders/.

Excel Homes LLC RR#2 Box 683 Liverpool, PA 17045 © 2006 Excel Homes LLC. All rights reserved.

Artist renderings, layout, and the features contained wit