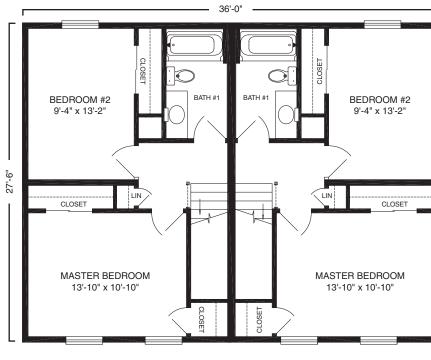

with Excel Homes, the east coast's largest modular home builder, makes sense when your reputation is on the line.

At Excel Homes, we buy more raw materials and our construction methods create less waste giving even small builders the cost efficiencies of larger ones. And all of our modular units are built by craftspeople who are experts in their trades, freeing you from monitoring the daily work.

Our latest series of duplex and townhouse models offers the same exceptional design and customization that you've come to expect from one of the most recognized luxury builders. Excel Homes is synonymous with the options and quality that will enable you to build more and worry less.













# Carro 760 sf Duplex



FIRST FLOOR



### Ventura 816 sf Duplex





### McHenry 972 sf Duplex





SECOND FLOOR



### Landon 976 sf Duplex





FIRST FLOOR SECOND FLOOR



## Knoll Ridge 1045 sf







### Fairfax 1116 sf Duplex







# Carlton 1138 sf Duplex





SECOND FLOOR



### Stockdae 1265 sf Duplex







### Cannondale 1265 sf

Townhouse







#### Dunmore 1284 sf Townhouse





1430 sf

## Holbrook

Townhouse





FIRST FLOOR SECOND FLOOR



1430 sf

### Preston

Townhouse



FIRST FLOOR







23 Horizon Duplex & Townhouse Series Excel Homes

Horizon Duplex & Townhouse Series Excel Homes 24

### Amelia 1724 sf Townhouse







## Building Excellence



To learn more about the Horizon Duplex & Townhouse Series listed within this brochure, please contact Excel Homes at 1-(800)-345-6767. You can also visit us online at http://www.excelhomes.com/builders/.

Excel Homes LLC