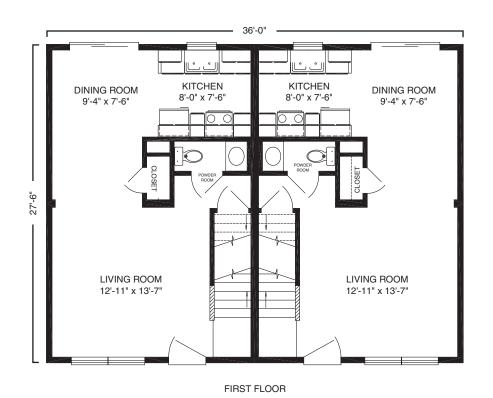

ng with Excel Homes, the east coast's largest modular home builder, makes sense when your reputation is on the line.

At Excel Homes, we buy more raw materials and our construction methods create less waste giving even small builders the cost efficiencies of larger ones. And all of our modular units are built by craftspeople who are experts in their trades, freeing you from monitoring the daily work.

Our latest series of duplex and townhouse models offers the same exceptional design and customization that you've come to expect from one of the most recognized luxury builders. Excel Homes is synonymous with the options and quality that will enable you to build more and worry less.













# Carro 760 sf Duplex



FIRST FLOOR



### Ventura 816 sf Duplex





### McHenry 972 sf Duplex





SECOND FLOOR



### Landon 976 sf Duplex





FIRST FLOOR SECOND FLOOR



## Knoll Ridge 1045 sf







### Fairfax 1116 sf Duplex







# Carlton 1138 sf Duplex





SECOND FLOOR



### Stockdae 1265 sf Duplex







### Cannondale 1265 sf

Townhouse







#### Dunmore 1284 sf Townhouse





1430 sf

## Holbrook

Townhouse





FIRST FLOOR SECOND FLOOR



1430 sf

### Preston

Townhouse



FIRST FLOOR







23 Horizon Duplex & Townhouse Series Excel Homes

Horizon Duplex & Townhouse Series Excel Homes 24

### Amelia 1724 sf Townhouse







## Building Excellence



To learn more about the Horizon Duplex & Townhouse Series listed within this brochure, please contact Excel Homes at 1-(800)-345-6767. You can also visit us online at http://www.excelhomes.com/builders/.

Excel Homes LL