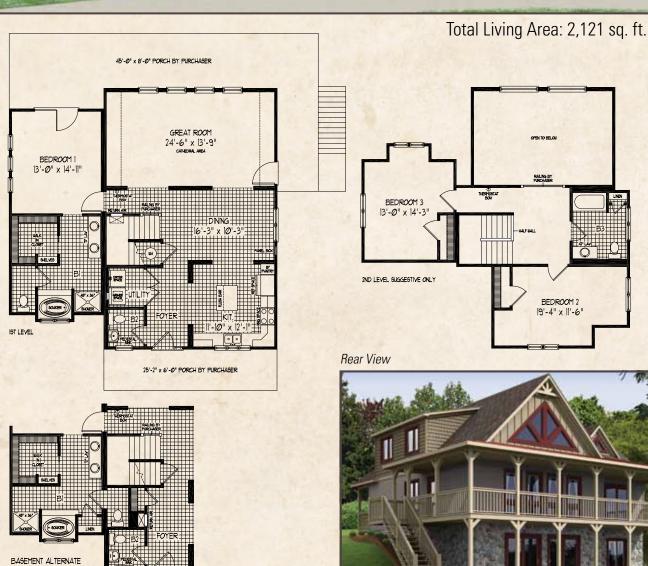

# Brookside

Total Living Area: 1,789 sq. ft.

Total Living Area: 1,849 sq. ft.

Total Living Area: 1,921 sq. ft.