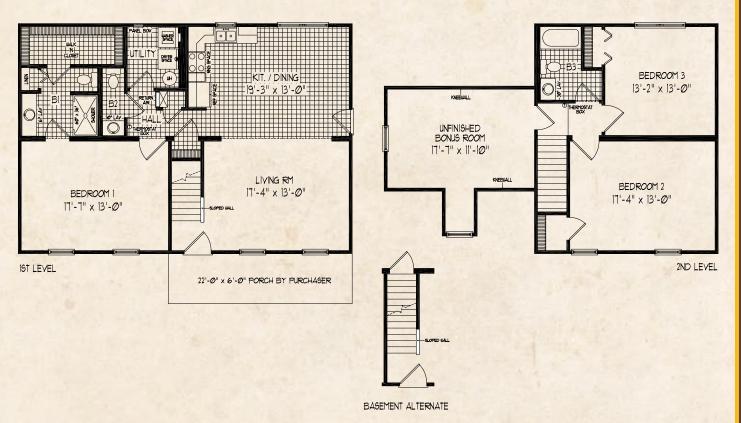

etails.

NOTE: Elevations are artists renderings only. Due to continuing improvements; designs of windows, doors and colors are subject to change without notice.

### Home Plan



Total Living Area: 890 sq. ft.





Total Living Area: 1,160 sq. ft.







Total Living Area: 1,332 sq. ft.





Total Living Area: 1,432 sq. ft.



### Built for The Southern Lifestyle



Total Living Area: 1,817 sq. ft.







Total Living Area: 2,028 sq. ft.





### Home Plan



Total Living Area: 1,136 sq. ft.



# Brookside

Total Living Area: 1,789 sq. ft.







Total Living Area: 1,849 sq. ft.







Total Living Area: 1,921 sq. ft.















## Blackstone



## Home Plan



Total Living Area: 1,602 sq. ft.



1ST LEVEL





Total Living Area: 1,606 sq. ft.







Total Living Area: 1,958 sq. ft.



### Bedford



Total Living Area: 2,281 sq. ft.







Total Living Area: 2,420 sq. ft.