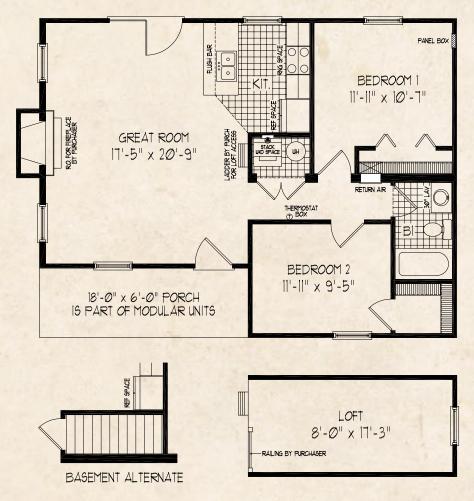

### Home Plan

Total Living Area: 890 sq. ft.

Total Living Area: 1,160 sq. ft.

Total Living Area: 1,332 sq. ft.

Total Living Area: 1,432 sq. ft.