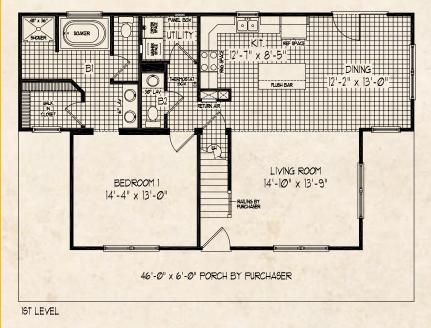

# Brookside

Total Living Area: 1,789 sq. ft.

Total Living Area: 1,849 sq. ft.

Total Living Area: 1,921 sq. ft.