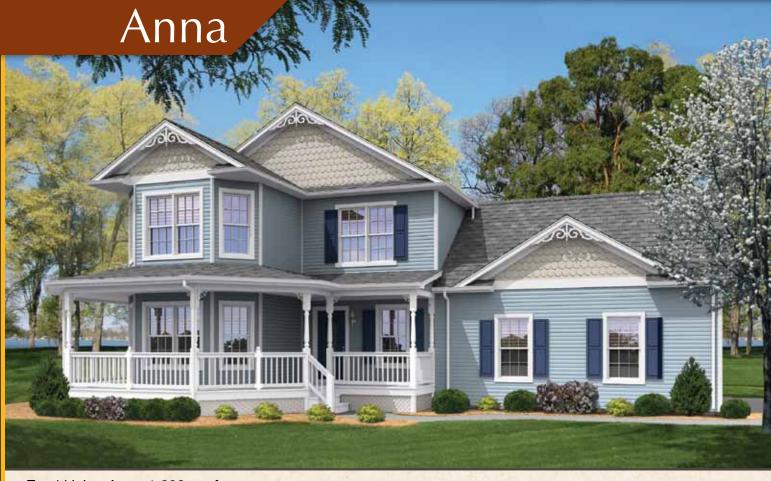

## Home Plan

Total Living Area: 1,602 sq. ft.

1ST LEVEL

Total Living Area: 1,606 sq. ft.

Total Living Area: 1,958 sq. ft.