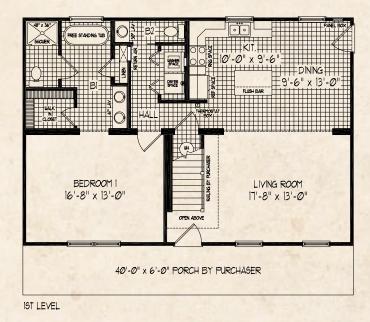

# Brookside

Total Living Area: 1,789 sq. ft.

Total Living Area: 1,849 sq. ft.

Total Living Area: 1,921 sq. ft.