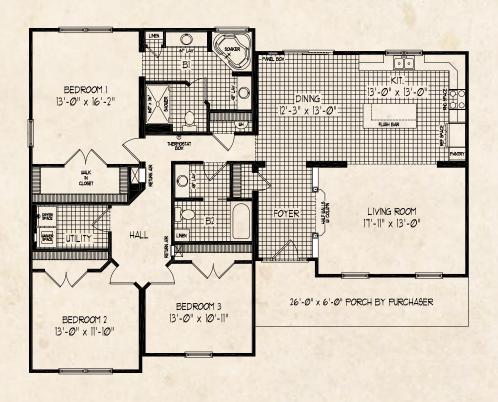

### Built for The Southern Lifestyle

Total Living Area: 1,817 sq. ft.

Total Living Area: 2,028 sq. ft.