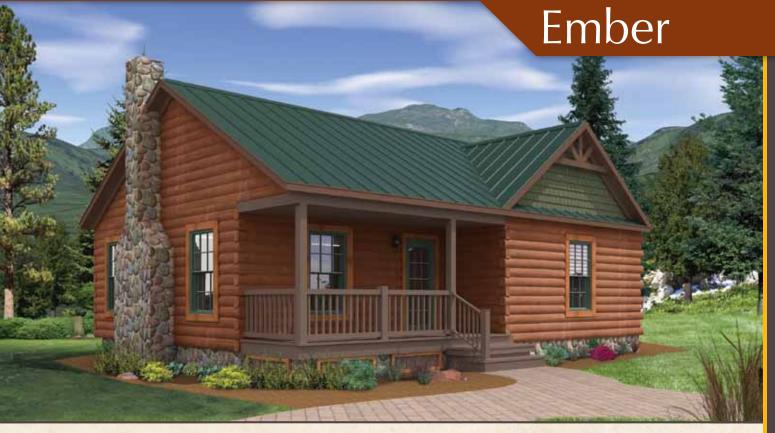

### Home Plan

Total Living Area: 890 sq. ft.

Total Living Area: 1,160 sq. ft.

Total Living Area: 1,332 sq. ft.

Total Living Area: 1,432 sq. ft.