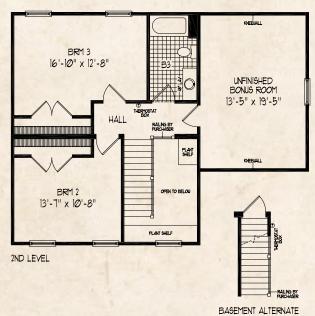

. Due to continuing improvements; designs of windows, doors and colors are subject to change without notice.

### Home Plan



Total Living Area: 890 sq. ft.





Total Living Area: 1,160 sq. ft.







Total Living Area: 1,332 sq. ft.





Total Living Area: 1,432 sq. ft.



### Built for The Southern Lifestyle



Total Living Area: 1,817 sq. ft.







Total Living Area: 2,028 sq. ft.





### Home Plan



Total Living Area: 1,136 sq. ft.



# Brookside

Total Living Area: 1,789 sq. ft.







Total Living Area: 1,849 sq. ft.







Total Living Area: 1,921 sq. ft.















## Blackstone



## Home Plan



Total Living Area: 1,602 sq. ft.



1ST LEVEL





Total Living Area: 1,606 sq. ft.







Total Living Area: 1,958 sq. ft.



### Bedford



Total Living Area: 2,281 sq. ft.







Total Living Area: 2,420 sq. ft.