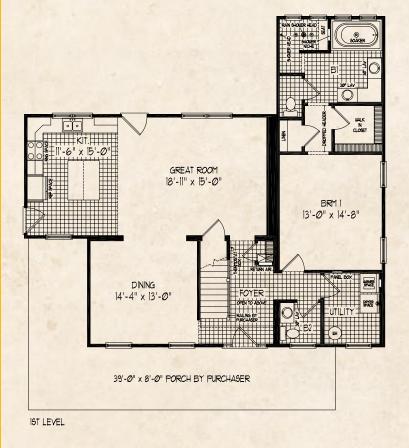

ly. Due to continuing improvements; designs of windows, doors and colors are subject to change without notice.

### Home Plan



Total Living Area: 890 sq. ft.





Total Living Area: 1,160 sq. ft.







Total Living Area: 1,332 sq. ft.





Total Living Area: 1,432 sq. ft.



### Built for The Southern Lifestyle



Total Living Area: 1,817 sq. ft.







Total Living Area: 2,028 sq. ft.





### Home Plan



Total Living Area: 1,136 sq. ft.



# Brookside

Total Living Area: 1,789 sq. ft.







Total Living Area: 1,849 sq. ft.







Total Living Area: 1,921 sq. ft.















## Blackstone



## Home Plan



Total Living Area: 1,602 sq. ft.



1ST LEVEL





Total Living Area: 1,606 sq. ft.







Total Living Area: 1,958 sq. ft.



### Bedford



Total Living Area: 2,281 sq. ft.







Total Living Area: 2,420 sq. ft.