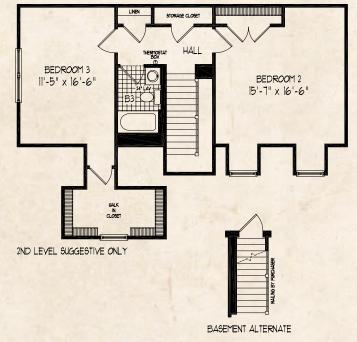

# Brookside

Total Living Area: 1,789 sq. ft.

Total Living Area: 1,849 sq. ft.

Total Living Area: 1,921 sq. ft.