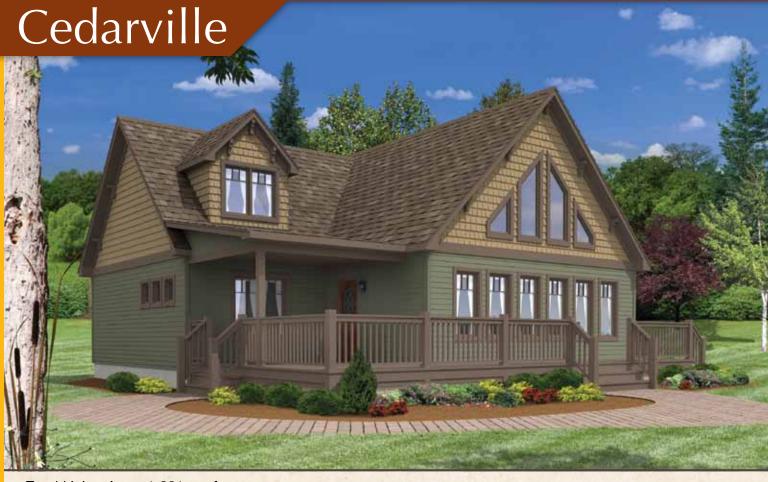

NOTE: Elevations are artists renderings only. Due to continuing improvements; designs of windows, doors and colors are subject to change without notice.

# Brookside

Total Living Area: 1,789 sq. ft.

Total Living Area: 1,849 sq. ft.

Total Living Area: 1,921 sq. ft.