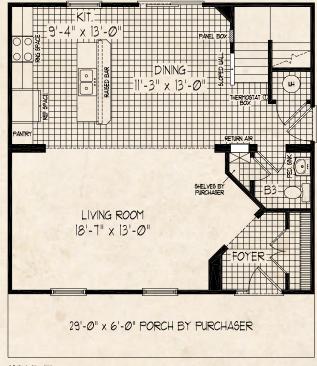

### Home Plan

Total Living Area: 890 sq. ft.

Total Living Area: 1,160 sq. ft.

Total Living Area: 1,332 sq. ft.

Total Living Area: 1,432 sq. ft.