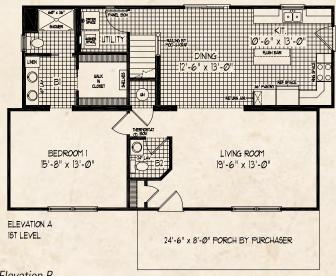

# Brookside

Total Living Area: 1,789 sq. ft.

Total Living Area: 1,849 sq. ft.

Total Living Area: 1,921 sq. ft.