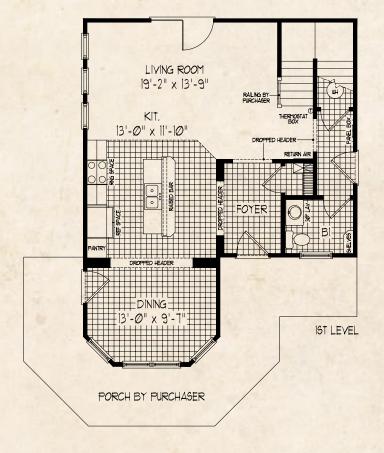

## Home Plan

Total Living Area: 1,602 sq. ft.

1ST LEVEL

Total Living Area: 1,606 sq. ft.

Total Living Area: 1,958 sq. ft.