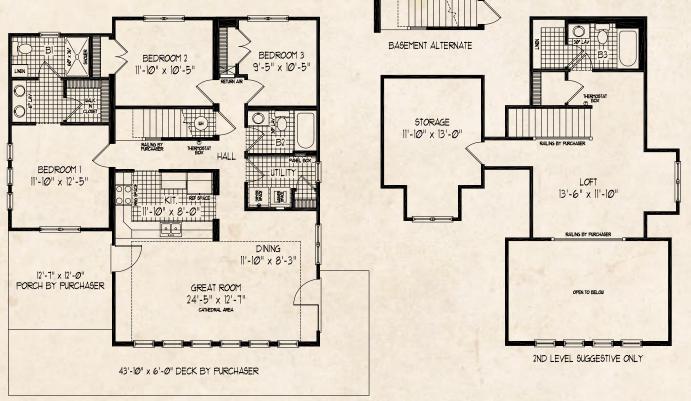

# Brookside

Total Living Area: 1,789 sq. ft.

Total Living Area: 1,849 sq. ft.

Total Living Area: 1,921 sq. ft.