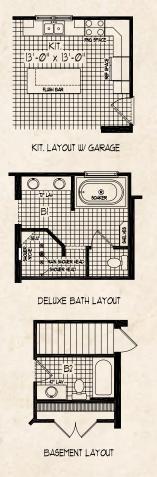

### Built for The Southern Lifestyle

Total Living Area: 1,817 sq. ft.

Total Living Area: 2,028 sq. ft.