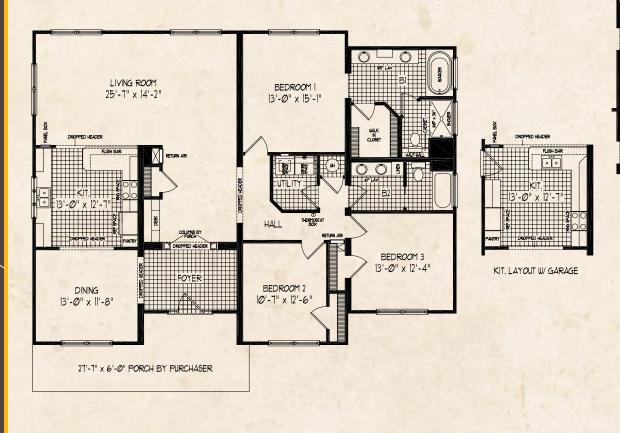

### Built for The Southern Lifestyle

Total Living Area: 1,817 sq. ft.

Total Living Area: 2,028 sq. ft.