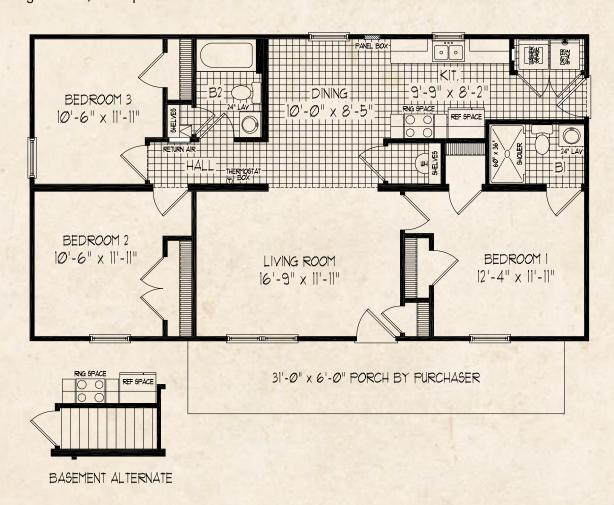

### Home Plan

Total Living Area: 890 sq. ft.

Total Living Area: 1,160 sq. ft.

Total Living Area: 1,332 sq. ft.

Total Living Area: 1,432 sq. ft.