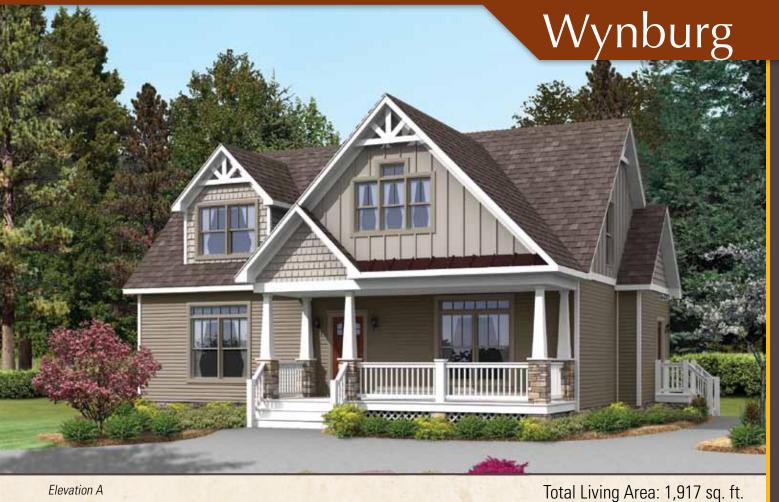

# Brookside

Total Living Area: 1,789 sq. ft.

Total Living Area: 1,849 sq. ft.

Total Living Area: 1,921 sq. ft.