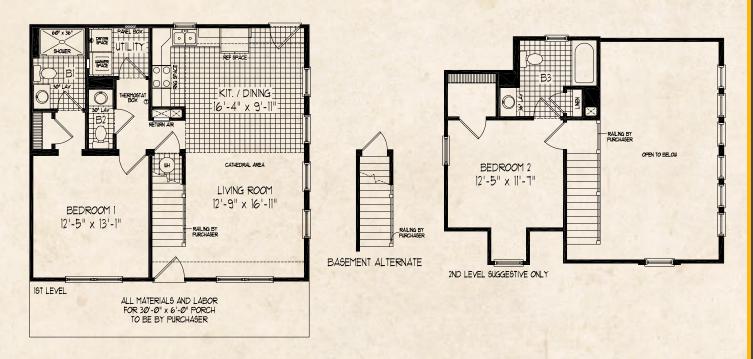

# Brookside

Total Living Area: 1,789 sq. ft.

Total Living Area: 1,849 sq. ft.

Total Living Area: 1,921 sq. ft.