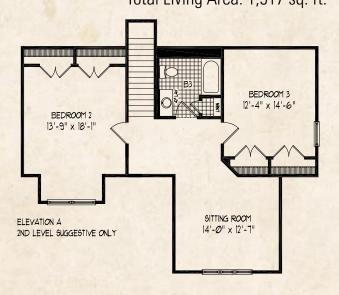

ever, to make changes at any time, without notice. The information may have been updated since the time of printing, please check with your builder for complete details.

NOTE: Elevations are artists renderings only. Due to continuing improvements; designs of windows, doors and colors are subject to change without notice.

### Home Plan



Total Living Area: 890 sq. ft.





Total Living Area: 1,160 sq. ft.







Total Living Area: 1,332 sq. ft.





Total Living Area: 1,432 sq. ft.



### Built for The Southern Lifestyle



Total Living Area: 1,817 sq. ft.







Total Living Area: 2,028 sq. ft.





### Home Plan



Total Living Area: 1,136 sq. ft.



# Brookside

Total Living Area: 1,789 sq. ft.







Total Living Area: 1,849 sq. ft.







Total Living Area: 1,921 sq. ft.















## Blackstone



## Home Plan



Total Living Area: 1,602 sq. ft.



1ST LEVEL





Total Living Area: 1,606 sq. ft.







Total Living Area: 1,958 sq. ft.



### Bedford



Total Living Area: 2,281 sq. ft.







Total Living Area: 2,420 sq. ft.