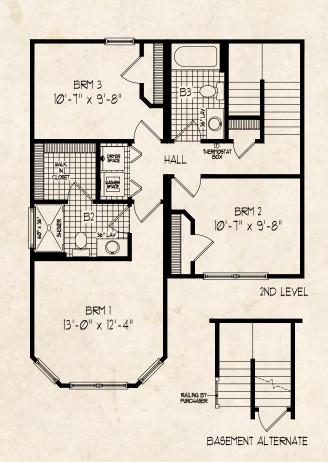

## Home Plan

Total Living Area: 1,602 sq. ft.

1ST LEVEL

Total Living Area: 1,606 sq. ft.

Total Living Area: 1,958 sq. ft.