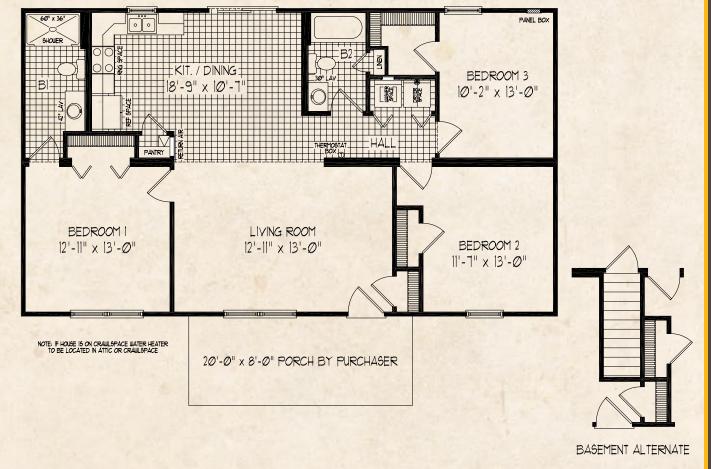

### Home Plan

Total Living Area: 890 sq. ft.

Total Living Area: 1,160 sq. ft.

Total Living Area: 1,332 sq. ft.

Total Living Area: 1,432 sq. ft.