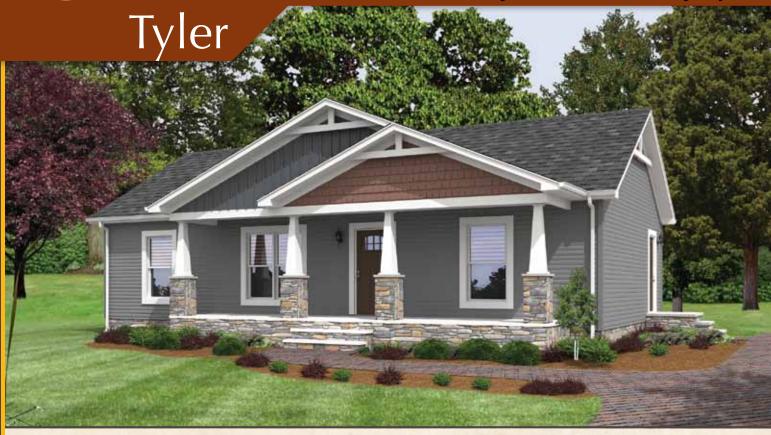

### Home Plan

Total Living Area: 890 sq. ft.

Total Living Area: 1,160 sq. ft.

Total Living Area: 1,332 sq. ft.

Total Living Area: 1,432 sq. ft.