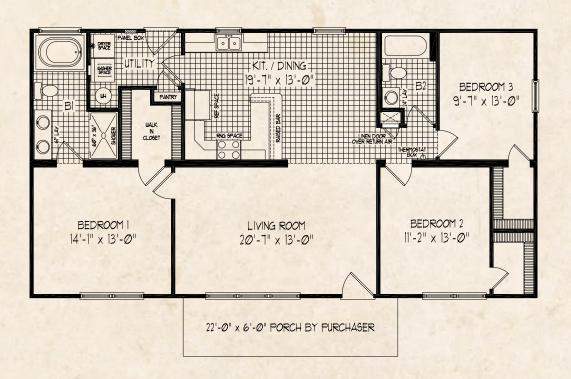

### Home Plan

Total Living Area: 890 sq. ft.

Total Living Area: 1,160 sq. ft.

Total Living Area: 1,332 sq. ft.

Total Living Area: 1,432 sq. ft.