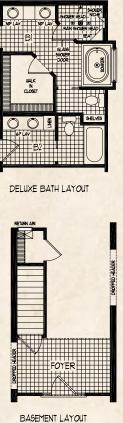

### Built for The Southern Lifestyle

Total Living Area: 1,817 sq. ft.

Total Living Area: 2,028 sq. ft.