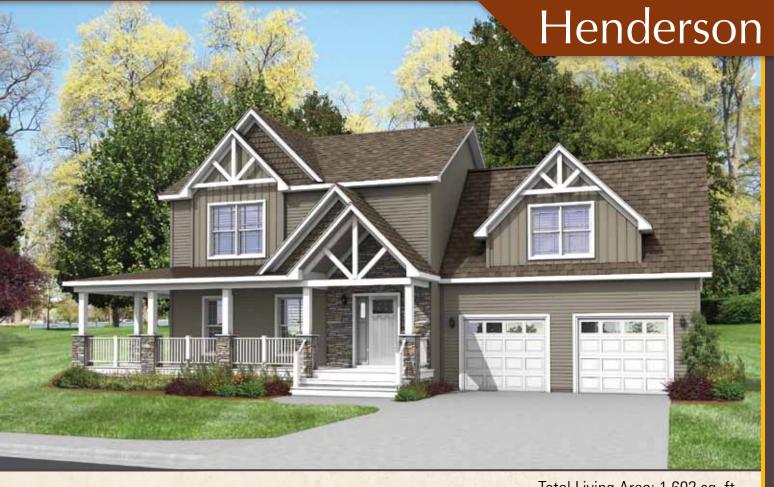

## Home Plan

Total Living Area: 1,602 sq. ft.

1ST LEVEL

Total Living Area: 1,606 sq. ft.

Total Living Area: 1,958 sq. ft.