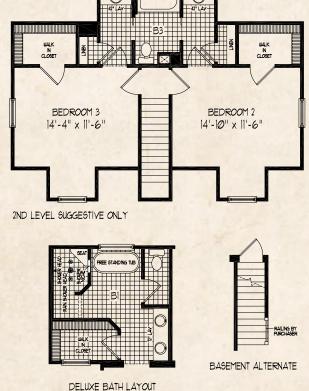

# Brookside

Total Living Area: 1,789 sq. ft.

Total Living Area: 1,849 sq. ft.

Total Living Area: 1,921 sq. ft.