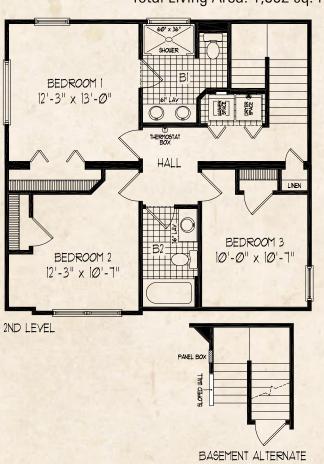

## Home Plan

Total Living Area: 1,602 sq. ft.

1ST LEVEL

Total Living Area: 1,606 sq. ft.

Total Living Area: 1,958 sq. ft.