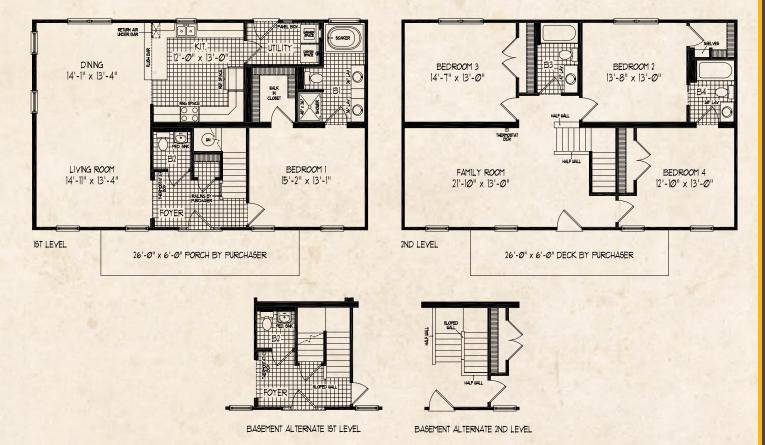

gns of windows, doors and colors are subject to change without notice.

### Home Plan



Total Living Area: 890 sq. ft.





Total Living Area: 1,160 sq. ft.







Total Living Area: 1,332 sq. ft.





Total Living Area: 1,432 sq. ft.



### Built for The Southern Lifestyle



Total Living Area: 1,817 sq. ft.







Total Living Area: 2,028 sq. ft.





### Home Plan



Total Living Area: 1,136 sq. ft.



# Brookside

Total Living Area: 1,789 sq. ft.







Total Living Area: 1,849 sq. ft.







Total Living Area: 1,921 sq. ft.















## Blackstone



## Home Plan



Total Living Area: 1,602 sq. ft.



1ST LEVEL





Total Living Area: 1,606 sq. ft.







Total Living Area: 1,958 sq. ft.



### Bedford



Total Living Area: 2,281 sq. ft.







Total Living Area: 2,420 sq. ft.